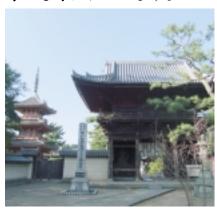

# 鶴 林 寺

589年、聖徳太子が16才の 時、秦河勝(はたのかわかつ) に命じ仏教をひろめる為の道 場として建てられ、釈迦三尊 と四天王を祀り、播磨の法隆 寺とも呼ばれています。