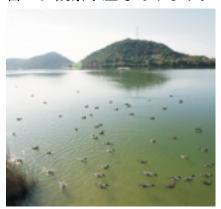

# 平荘湖

周辺は自然景観の美しいと ころで、春は桜、夏はあじさい、 秋は紅葉と四季を通じて楽し めます。そして冬は鴨などの 渡り鳥が訪れ、その種類も豊 富で、観察小屋もあります。