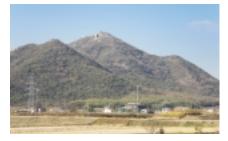

## 高御位山

標高は304メートルで、「播 磨富士」とも呼ばれ、古くから 山全体を御神体とした山岳信 仰の名残を今も伝えています。 山頂には、高御位神社や大正 10年にグライダーで関西初飛 行を成し遂げた、渡辺信二氏 の偉業をたたえる「飛翔の碑」 が建っています。