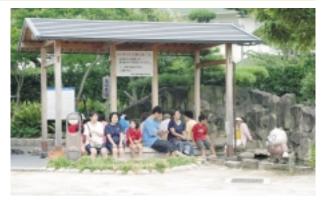

#### 三熊山からの眺望(洲本城跡)

洲本市街の南に接する三熊山には 多種多様の貴重な植物が自生してお り、また、昭和3年に建てられた日 本最古といわれる模擬天守や、国指

定史跡洲本城跡の石垣がのこってい ます。三熊山から望む景色はすばら しく市街、大阪湾、紀淡海峡を一望 できます。