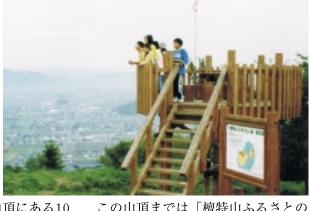

#### 檀特山ふるさとの森

太子町の中央部へ位 置する檀特山の山頂へ 40分ほどかけて登ると、 眼下にはまちのほぼ全 域を望むすばらしい景 色が広がり、天気のい い日には、瀬戸内海ま で眺めることができま す。檀特山には聖徳太 子が愛馬「黒駒(くろこ ま) |に乗って修行され

たという伝承があり、山頂にある10 畳ほどの大きな岩には、愛馬の蹄の 跡といわれる大きな窪みがあります。

この山頂までは「檀特山ふるさとの 森」遊歩道が整備され、近隣の登山 愛好家の皆さんに親しまれています。