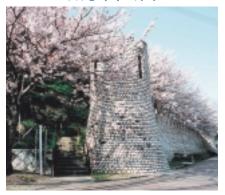

#### 斑鳩寺

国指定重 要文化財の 斑鳩寺三重 塔は、斑鳩 寺最古の建 物です。春 は桜、秋は 紅葉と季節 ごとに趣を 変える斑鳩 寺にはたく

さんの人が訪れ、遠くから三重の塔 を眺めると、悠久の時をこえて聖徳

太子が私たち にさまざまな ことを語りか けてくれます。 聖徳太子

勝鬘経講讃図

#### 表紙の写真の説明

法隆寺領播磨国鵤荘の 中核として創建された新 西国霊場第32番となって いる聖徳太子ゆかりの古 刹です。斑鳩寺伽藍のう ち最古の建物である三重 塔は均整がとれた荘麗な 姿で、西播磨地方に残る 古建築のうち最初の国指 定重要文化財です。