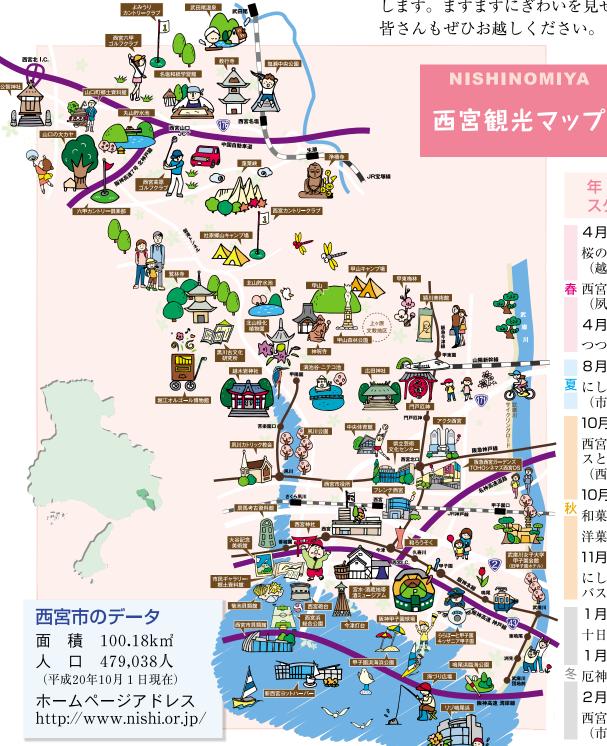

# 観光スポット

# 宮水発祥の地

名水百選にも選ばれる「宮水」は、西宮市 久保町付近で湧出する六甲山からの伏流水で、 鉄分が少なくカリウムなどのミネラル成分が 豊富なため、酒造りに最適です。

江戸時代に、灘の酒造家、山邑太左衛門が このことを発見した「梅ノ木井戸」があった 場所には、現在「宮水発祥の地」の石碑が建っ ています。

所在地:西宮市久保町

TEL: 0798-22-4996(西宮酒造家十日会)

# ●門戸厄神(東光寺)

天長6年(829)、弘法大師の創建 と伝えられる真言宗の寺院で、「門 戸厄神」としてよく知られています。 毎年1月18・19日の「厄除大祭」は 十日戎に次ぐにぎわいを見せ、境内 は厄除受福を願う多くの参詣者であ ふれます。

所在地:〒662-0828

西宮市門戸西町2-26

TEL: 0798-51-0268

HP: http://mondoyakujin.or.jp/

# ●兵庫県立芸術文化センター

芸術・文化の新しい発信拠点とし て平成17年10月にオープンしました。 世界で活躍する指揮者、佐渡裕氏が 芸術監督を務め、大(2001席)・中(800 席)・小(417席)の三つのホールでは、 コンサート、オペラ、バレエ、演劇 など、様々な舞台芸術が展開されて います。

所在地:〒663-8204 西宮市高松町2-22

TEL: 0798-68-0223

HP: http://www.gcenter-hyogo.jp/