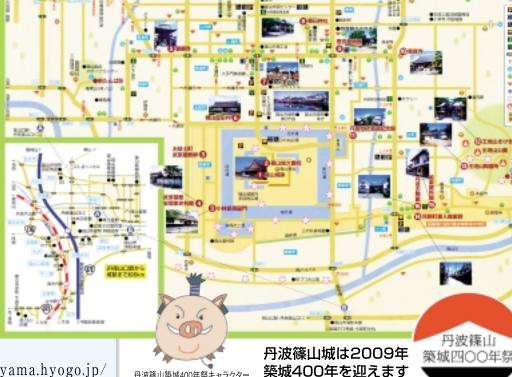

### 観光スポット

城下町の街並みを代表する河原町妻 入商家群は、国の重要伝統的建造物 群保存地区に選ばれ、千本格子や袖

壁、うだつなど江戸時代の城下町の 雰囲気を今に伝えています。また、 歴史美術館、武家屋敷・安間家資料 館、青山歴史村は、歴史的建築物と しての価値があるだけでなく、館内 では数多くの史料や美術工芸品を見 ることができます。大正ロマン館は、 明治大正の面影を残す洋風建築で、 現在は観光案内所など観光の中核と して活用されています。

#### ■前回の応募数 81通

たくさんのご応募ありがとうございました。 今回もたくさんのご応募をお待ちしております。

慶長14年(1609)、西国15カ国・20の 諸大名に助役を命じ、1日約8万人 を動員してかか6カ月で完成りた のが、篠山城です。石垣などの城外部 構はほ昔のままの姿をとどめており、約半世紀ぶりに復元された大書院は、古式の建築様式も荘厳な装飾も全て往時のままに再現されています。今も満々と水をたたえた外濠と旅大や当地の人々の憩いの場となって