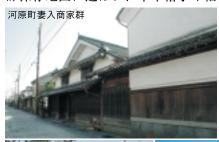

### ~歴史と自然が調和する街~

丹波篠山の名で全国的に知られる篠山市は、兵庫県の中東部に位置し、周囲を緑豊かな山々に囲まれた歴史と伝統文化が色濃く残る街です。数千年の昔から人々の生活が営まれ、縄文・弥生時代の出土品や、車塚古墳を始め市内各地に点在する古墳群の存在が、歴史文化の奥深さを物語っています。また、江戸時代には、徳川家康が大阪城攻略の拠点と

して築城した篠山城 を中心に城下町が形 づくられ、今も歴史的な町並みが残り、河原 町妻入商家群や武家屋敷など情緒あふれる町 並みに、歴史の重みを感じることができます。 歴史と共に開花した伝統文化、日本六古窯の 丹波焼や、野外能舞台で幽玄な世界を堪能で きる春日能も大きな見どころです。

### 観光スポット

城下町の街並みを代表する河原町妻 入商家群は、国の重要伝統的建造物 群保存地区に選ばれ、千本格子や袖

壁、うだつなど江戸時代の城下町の 雰囲気を今に伝えています。また、 歴史美術館、武家屋敷・安間家資料 館、青山歴史村は、歴史的建築物と しての価値があるだけでなく、館内 では数多くの史料や美術工芸品を見 ることができます。大正ロマン館は、 明治大正の面影を残す洋風建築で、 現在は観光案内所など観光の中核と して活用されています。