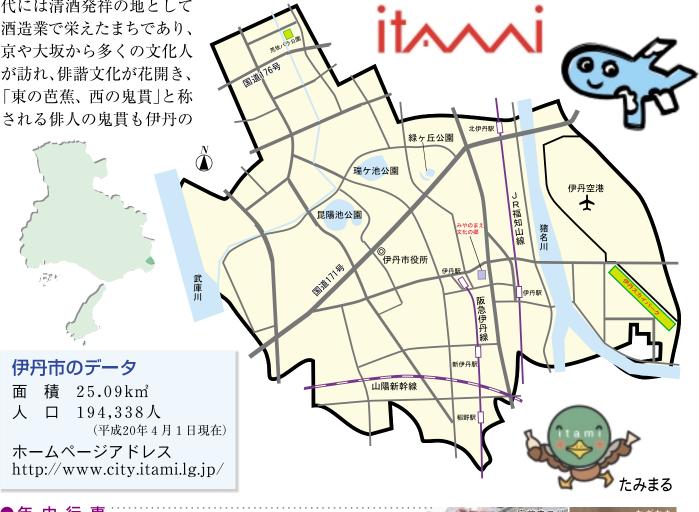

夢と魅力のあるまち伊丹

兵庫県の南東部に位置する伊丹市は、全国 的に知られる伊丹空港(大阪国際空港)があ り、市街地の中にありながら昆陽池や荒牧バ ラ公園、伊丹スカイパークなどの個性的な公園 や自然にも恵まれたまちです。また、江戸時

代には清酒発祥の地として 酒造業で栄えたまちであり、 京や大坂から多くの文化人 が訪れ、俳諧文化が花開き、

出身です。その当時の貴重な資料が日本3大 俳諧コレクションと称される柿衛文庫に受け継 がれ、現在も同文庫にて、俳句文化活動が盛ん に行われています。本市では、この俳句から、 更に、「ことば文化 | をテーマとした事業(こと ば文化講演会、全国花の俳句大会など)を展開 し、まちの活性化や「ことば文化都市」として 都市ブランドづくりに取り組んでいます。

観光スポット

みやのまえ文化の郷

みやのまえ文化の郷は、伊丹郷町館(旧岡田 家酒蔵、旧石橋家住宅)、美術館、柿衛文庫か らなる伊丹の歴史と文化が体験できるゾーン です。旧岡田家酒蔵は、現存する日本最古の 酒蔵で国の重要文化財に指定されています。 旧石橋家住宅は、江戸時代に建てられた町家 で、県指定の文化財となっており、座敷では、 日本庭園を眺めながら食事が楽しめます。ま

た、柿衞文庫は、 松尾芭蕉の「古 池や蛙飛込水の おと」の真筆短 編など約1万点 の作品を収蔵し ています。