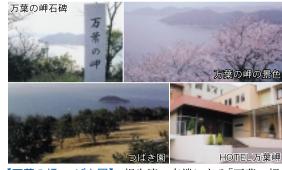

#### 光 スポ ッ 金ヶ崎万葉の岬

【万葉の岬 つばき園】 相生湾の南端にある「万葉の岬」 には、相生市の市木である椿が咲き誇る「つばき園」が あります。「つばき園」には40品種230本余りの椿があ り、12月から4月にかけて赤や白やピンクの花が次々に 見ごろを迎えます。潮風に揺れる椿を見て歩くもよし、 芝生に腰をおろし、瀬戸内海に浮かぶ島々を背景に花 を楽しむのも楽しい「つばき園」です。「つばき園」から 海岸へ遊歩道にもたくさんの椿が植えてあります。

## 前回の応募数 103通

表紙の写真の説明

たくさんのご応募ありがとうございました。 今回もたくさんのご応募をお待ちしております。

> 万葉の岬 瀬戸内海が東西180度展望 でき、淡路島から家島諸島、牛窓に至 る万葉故地を背景に、眼前に山部赤人 の舟旅望郷の歌の舞台、辛荷の島、室 の浦、鳴島等が千数百年前の風光をと どめて万葉の心を伝えています。 春は、桜の名所としてにぎわい、宿

泊のできるホテルもあります

晴れたに日には、明石海峡大橋や四 国の稜線も望むことができ、土日には 国道250号のドライブコースの休憩地と て多くの方が訪れています。