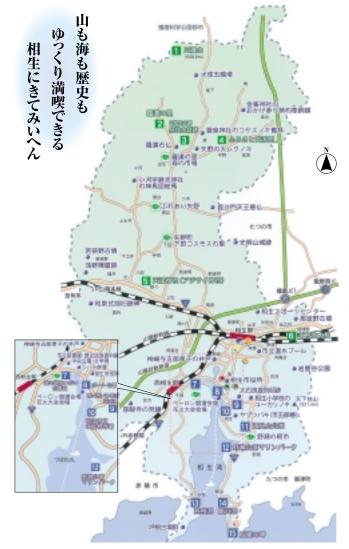

兵庫県の南西部に位置する相生市は、南部 に瀬戸内海国立公園を擁し、天然の良港相生 湾を活かした工業地区、北部には、西播丘陵 県立自然公園に抱かれた緑豊かな田園風景を 作り出しており、自然を活かした、都市近郊 型観光レクリエーション施設として「万葉の 岬」、「羅漢の里」などを整備しています。平 成9年にオープンした「白龍城(ペーロンジョ ウ) は、良質の天然温泉、レストラン、喫茶 軽食コーナーを持つ複合施設で、ペーロン祭 でペーロン競漕に使われる船を格納する「ペ ーロン海館」を併設しています。平成14年4 月には同敷地内に休憩施設と情報コーナーを 備えた、道の駅「あいおいペーロン城」とし てオープンし、新たな観光拠点となっていま す。また、図書館、歴史民族資料館などの施 設、国指定の感状山城跡などの文化財の整備 により、質の高い文化振興を図っています。 「相生ペーロン祭|は、播州路に初夏を告げ

## 道の駅・海の駅 あいおい白龍城

あいおい白龍城では、露天風呂のあ る天然温泉やレストラン、特産品の販 売所などの施設があり、ドライブの休 憩所や市民の憩いの場として親しまれ ています。

特産品売場では、相生・西播磨の特 産品を豊富に揃えており、地元農家の 野菜や果物、花など販売しています。

毎月第一日曜にはペーロン市場が開 催されます。

また、白龍城内にペーロン海館を併 設し、ペーロン船やドラゴンボートを 展示しており、実物の迫力を感じるこ とができます。

#### 光 スポ ッ 金ヶ崎万葉の岬

【万葉の岬 つばき園】 相生湾の南端にある「万葉の岬」 には、相生市の市木である椿が咲き誇る「つばき園」が あります。「つばき園」には40品種230本余りの椿があ り、12月から4月にかけて赤や白やピンクの花が次々に 見ごろを迎えます。潮風に揺れる椿を見て歩くもよし、 芝生に腰をおろし、瀬戸内海に浮かぶ島々を背景に花 を楽しむのも楽しい「つばき園」です。「つばき園」から 海岸へ遊歩道にもたくさんの椿が植えてあります。

# かき (牡蠣)

江戸時代にはすでに養殖 が始まっていたといわれる 相生のかき。波の静かな相 生湾で種付けされ、自然豊 かな播磨灘で育ったかきは 身が大きく、料理してもほ とんど縮まず味の良さで人 気の高い特産品です。阪神 地方を中心に全国へ出荷さ れています。

【時 期】10月~3月 【問合せ】 相生渔業協同組合 TEL(0791)22-0344

山間部の肥沃な土壌を利 用し、有機肥料だけで丹念 に栽培されている「矢野メ ロン」。しかも完熟収穫で 出荷するのでメロン本来の おいしさを味わうことがで きます。その甘さ、みずみ ずしさで矢野ブランドは今 や市場でも大人気です。