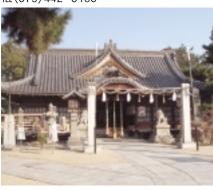

### ▼高砂神社

「高砂や〜この浦舟に帆をあげて…」で 知られる謡曲「高砂」の発祥の地です。 観世流の始祖世阿弥によって高砂尉姥

の伝説を題材に物語がつくられました。 境内には「尉と姥」の由来である霊松 「相生の松」があり、人々の信仰を集めて います。

TEL (079) 442-0160