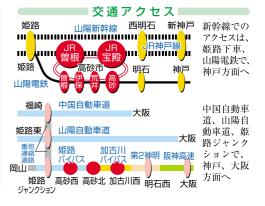

兵庫県南部、播磨平野の南東部に位置する 高砂市は、県内最大の河川加古川の水運によ る流域農産物の集散地と瀬戸内航路の港町と して栄え、昭和29年7月に四町村の合併によ り誕生しました。

「高砂やこの浦舟に帆を上げて…」と古くか らめでたい謡曲「高砂」ゆかりの地であると ともに平和と長寿の象徴である「尉と姥」の いわれの発祥の地でもあり、昭和63年7月ブ ライダル都市宣言を行いました。

古来、白砂青松で名高かった高砂の海辺は、 戦後の埋立て等により大きく様変わりしまし た。人々が自由に海辺に近づけなくなり、市 民にとって海辺は遠い存在になりました。こ のような背景をうけ、平成17年7月、高砂臨 海部の将来の姿について「高砂みなとまちづ くり構想」が公表されました。

平成18年11月に、播磨灘の景色を一望でき る「あらい浜風公園」がオープンし、訪れた 人々の憩いの場となっています。また、高砂 海浜公園・向島公園では、白い砂浜、青い 海、深緑の松に囲まれて、水遊びやウインド サーフィンを楽しむ人々で賑わい、市域北部 には、播磨富士とも呼ばれる高御位山のふも とに、鹿島・扇平自然公園とテントサイト、 バーベキューサイトを完備した市ノ池公園が あります。

市内には高砂神社・生石神社・鹿嶋神社・ 曽根天満宮・十輪寺などの寺社や石の宝殿な どの史跡も多く、市内各神社の秋祭りなどの 行事には多くの人々が訪れる観光地にもなっ ています。





高砂市のデータ

面 積 34.40km<sup>\*</sup> 人 ロ 96,884人 (平成19年5月1日) ホームページアドレス http://www.city.takasago.hyogo.jp/ Eメールアドレス info@city.takasago.hyogo.jp



# 観光スポット

### ▼高砂神社

「高砂や〜この浦舟に帆をあげて…」で 知られる謡曲「高砂」の発祥の地です。 観世流の始祖世阿弥によって高砂尉姥

の伝説を題材に物語がつくられました。 境内には「尉と姥」の由来である霊松 「相生の松」があり、人々の信仰を集めて います。

TEL (079) 442-0160



#### <sup>たかみくら</sup> ▶高御位山

加古川と高砂の市境にそびえる高御位 山は、「播磨富士」の異名をとる名山です。 標高304mの山頂からは、北を向けば中国 地方、南を向けば瀬戸内海・明石海峡大 橋・淡路・四国地方などが見渡せる最高 の眺めです。標高はそんなに高くないで すが、自然に恵まれた絶好のハイキング コースです!

周辺には一願成就の神様として、初詣・ 受験シーズンなどで賑わう「鹿嶋神社」や、 神社までの参道には名物「かしわもち」が 蒸し上げられています。 鹿嶋神社 IEL (079) 447-4676

### ●焼きあなご



特

産

出す味と品質のよさは全国的にも有名 で、味の特産として喜ばれています。

#### ●竜山石(宝殿石器)

比較的軟質の凝灰岩で、加工しやすく、 建築・造園用石材として昔から広く利用 されていました。垂直に切り立った断崖 が続く採石場の、モザイク風に連な る岩肌も高砂の風物詩の一つです。

また地元のグループで竜山石の 特性(粘り・きめ細かさ・保水放水・ 石肌のなめらかさ)を活かした皿 やコップなどの食器やライトなど 「現代石器」を製作しています。

### ► 石の宝殿 生石神社の 裏手に、切妻 風の突起を後 ろにして家を 横たえたよう な横6.4m、高



でいるように見えるところから「浮石」 ともいわれていますが、多くの謎につつ まれ、仙台塩釜神社の塩釜、宮崎県霧島 神社の